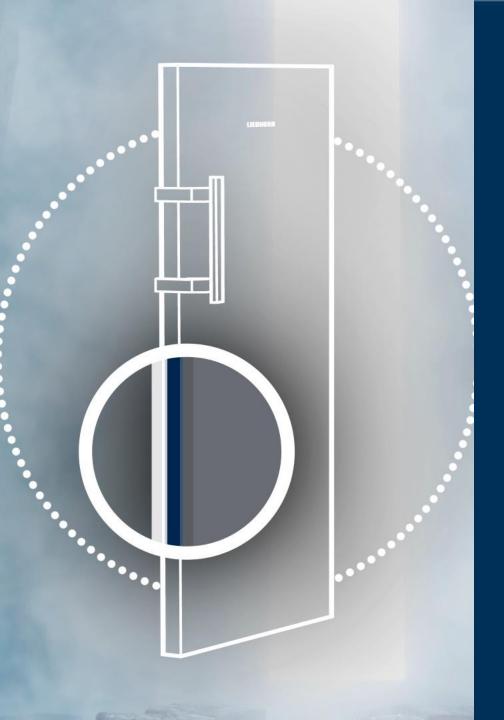

### New product design

The structure of vacuum perlite technology:

Outer shell (sheet metal)

High-barrier foil

**Evacuated perlite** 

Interior lining (plastics)

#### 2. More volume

- Thinner walls
- 25 % more volume as compared to an appliance with the same external dimensions

Exchangeable unit, easy to repair

- Reusability of perlite without significant processing
- Separability of component parts