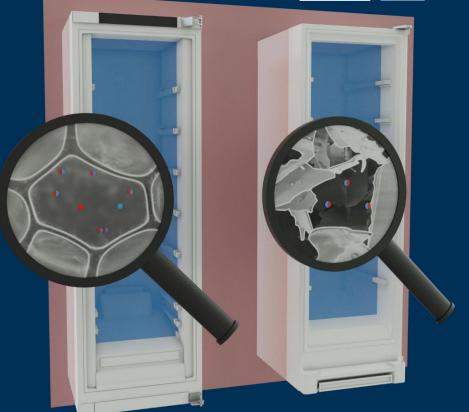

### New product design

The structure of vacuum perlite technology:

Outer shell (sheet metal)

High-barrier foil

**Evacuated perlite** 

Interior lining (plastics)