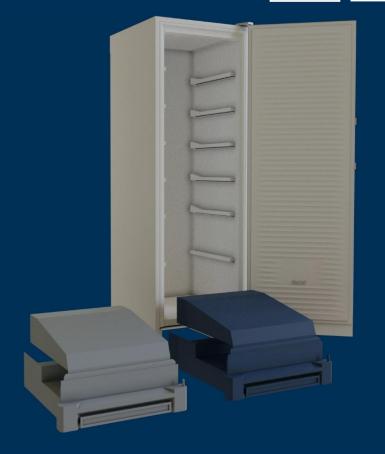

#### 2. More volume

- Thinner walls
- 25 % more volume as compared to an appliance with the same external dimensions

Exchangeable unit, easy to repair

- Reusability of perlite without significant processing
- Separability of component parts