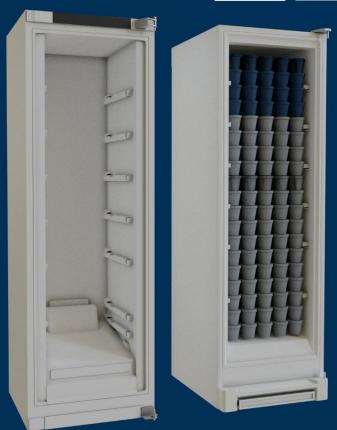

#### 2. More volume

- Thinner walls
- 25 % more volume as compared to an appliance with the same external dimensions

Exchangeable unit, easy to repair

- Reusability of perlite without significant processing
- Separability of component parts